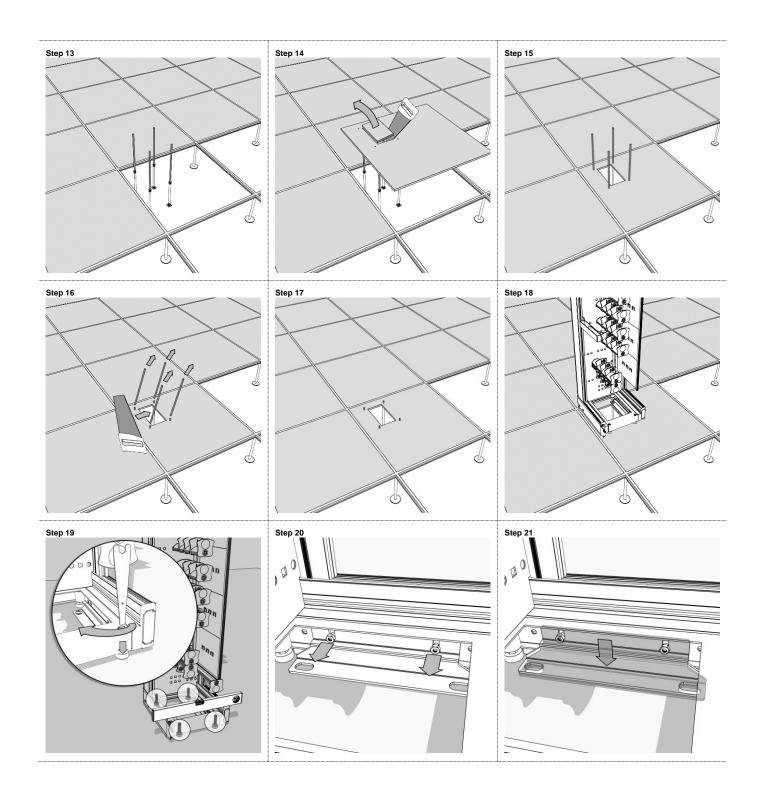

n-end wrench 12mm / screwdriver 6 supplied together with rack

Long PZ / Phillips #2

PZ / Phillips #3

Combination spanner AF=
10 mm (M6) and 17mm (M10)



HUBER+SUHNER disclaims any liability resulting from incorrect installation and use, including any damages resulting from the use of tools and accessories other than the ones recommended herein. Any installation performed by unqualified personnel voids the product warranty provided by HUBER+SUHNER. All due care and attention must be exercised when performing the installation of these products. For advice concerning the general handling of these products please contact HUBER+SUHNER.



















# Page 6 of 35 INSTALLATION MANUAL CDR – Cable Distribution Rack





# Page 7 of 35 INSTALLATION MANUAL CDR – Cable Distribution Rack











# Page 9 of 35 INSTALLATION MANUAL CDR – Cable Distribution Rack

















#### MOUNTING OF CDR900 ON A FIXED FLOOR - CONCRETE FIXATION

















# Page 15 of 35 INSTALLATION MANUAL CDR – Cable Distribution Rack



















# Page 19 of 35 INSTALLATION MANUAL CDR – Cable Distribution Rack





































































# Step 1 Step 2



HUBER+SUHNER disclaims any liability resulting from incorrect installation and use, including any damages resulting from the use of tools and accessories other than the ones recommended herein. Any installation performed by unqualified personnel voids the product warranty provided by HUBER+SUHNER. All due care and attention must be exercised when performing the installation of these product