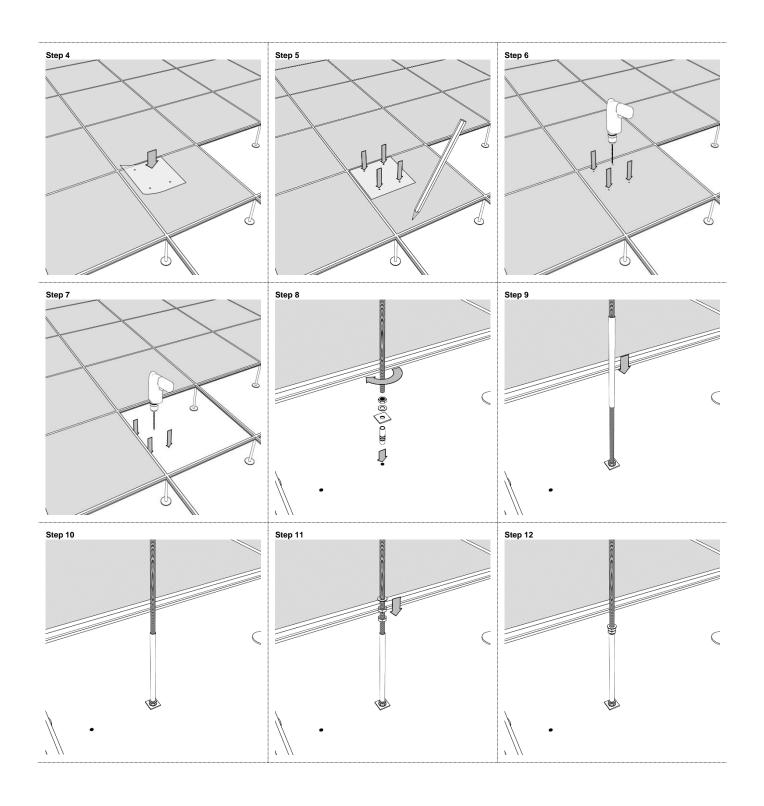

|    |



#### **REQUIRED TOOLS**

Flat combined open-end wrench 12mm / screwdriver 6 supplied together with rack

Long PZ / Phillips #2

PZ / Phillips #3

Combination spanner AF=
10 mm (M6) and 17mm (M10)



HUBER+SUHNER disclaims any liability resulting from incorrect installation and use, including any damages resulting from the use of tools and accessories other than the ones recommended herein. Any installation performed by unqualified personnel voids the product warranty provided by HUBER+SUHNER. All due care and attention must be exercised when performing the installation of these products. For advice concerning the general handling of these products please contact HUBER+SUHNER.



















# Page 6 of 35 INSTALLATION MANUAL CDR – Cable Distribution Rack





# Page 7 of 35 INSTALLATION MANUAL CDR – Cable Distribution Rack











# Page 9 of 35 INSTALLATION MANUAL CDR – Cable Distribution Rack

















#### MOUNTING OF CDR900 ON A FIXED FLOOR - CONCRETE FIXATION

















# Page 15 of 35 INSTALLATION MANUAL CDR – Cable Distribution Rack



















# Page 19 of 35 INSTALLATION MANUAL CDR – Cable Distribution Rack





































































# Step 1 Step 2



HUBER+SUHNER disclaims any liability resulting from incorrect installation and use, including any damages resulting from the use of tools and accessories other than the ones recommended herein. Any installation performed by unqualified personnel voids the product warranty provided by HUBER+SUHNER. All due care and attenti