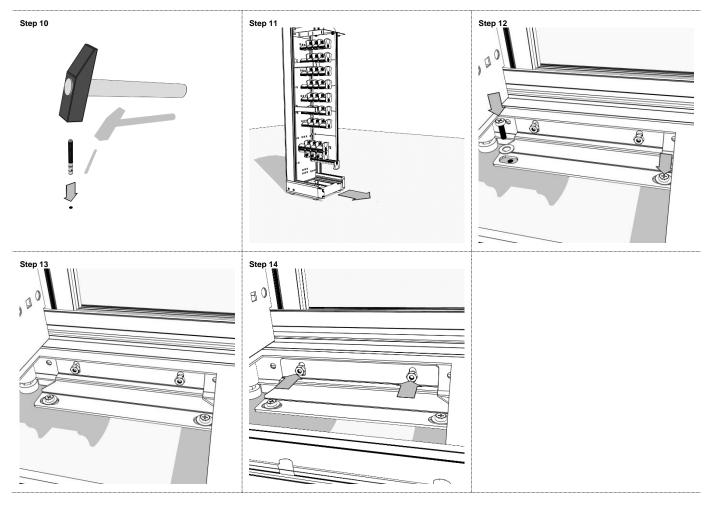

| 34 |
|   |                                                          |    |



#### **REQUIRED TOOLS**

Flat combined open-end wrench 12mm / screwdriver 6 supplied together with rack

Long PZ / Phillips #2

PZ / Phillips #3

Combination spanner AF=
10 mm (M6) and 17mm (M10)



HUBER+SUHNER disclaims any liability resulting from incorrect installation and use, including any damages resulting from the use of tools and accessories other than the ones recommended herein. Any installation performed by unqualified personnel voids the product warranty provided by HUBER+SUHNER. All due care and attention must be exercised when performing the installation of these products. For advice concerning the general handling of these products please contact HUBER+SUHNER.



















# Page 6 of 35 INSTALLATION MANUAL CDR – Cable Distribution Rack





# Page 7 of 35 INSTALLATION MANUAL CDR – Cable Distribution Rack











# Page 9 of 35 INSTALLATION MANUAL CDR – Cable Distribution Rack

















#### MOUNTING OF CDR900 ON A FIXED FLOOR - CONCRETE FIXATION

















# Page 15 of 35 INSTALLATION MANUAL CDR – Cable Distribution Rack



















# Page 19 of 35 INSTALLATION MANUAL CDR – Cable Distribution Rack





































































# Step 1 Step 2



HUBER+SUHNER disclaims any liability resulting from incorrect installation and use, including any damages resulting from the use of tools and accessories other than the ones recommended herein. Any installation performed by unqualified personnel voids