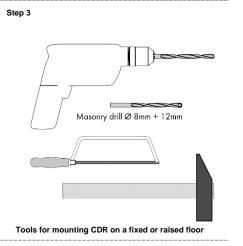

#### **REQUIRED TOOLS**

Flat combined open-end wrench 12mm / screwdriver 6 supplied together with rack

Long PZ / Phillips #2

PZ / Phillips #3

Combination spanner AF=
10 mm (M6) and 17mm (M10)

HUBER+SUHNER disclaims any liability resulting from incorrect installation and use, including any damages resulting from the use of tools and accessories other than the ones recommended herein. Any installation performed by unqualified personnel voids the product warranty provided by HUBER+SUHNER. All due care and attention must be exercised when performing the installation of these products. For advice concerning the general handling of these products please contact HUBER+SUHNER.