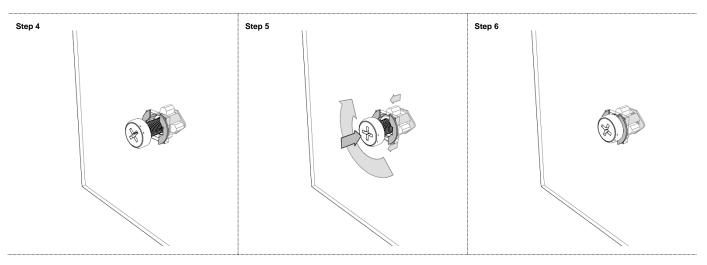

#### **Table of contents**

| • | REQUIRED TOOLS                                           | 1  |
|---|----------------------------------------------------------|----|
| • | REMOVAL OF DOORS AND SIDE PANELS                         | 2  |
| • | CHANGE OF COVERS ON THE BACK                             | 3  |
| • | MOUNTING OF CDR300 ON A FIXED FLOOR- CONCRETE FIXATION   | 4  |
| • | MOUNTING OF CDR300 ON A RAISED FLOOR                     | 5  |
|   | MOUNTING OF CDR600 ON A FIXED FLOOR – CONCRETE FIXATION  | 8  |
| • | MOUNTING OF CDR600 ON A RAISED FLOOR                     | 10 |
| • | MOUNTING OF CDR900 ON A FIXED FLOOR – CONCRETE FIXATION  | 12 |
|   | MOUNTING OF CDR900 ON A RAISED FLOOR                     | 14 |
| • | MOUNTING OF CDR1200 ON A FIXED FLOOR – CONCRETE FIXATION | 17 |
| • | MOUNTING OF CDR1200 ON A RAISED FLOOR                    | 18 |
|   | ASSEMBLY OF CDR1500                                      | 21 |
| • | MOUNTING OF CDR1500 ON A FIXED FLOOR- CONCRETE FIXATION  | 22 |
| • | MOUNTING OF CDR1500 ON A RAISED FLOOR                    | 24 |
| • | MOUNTING OF CAGE NUT                                     | 26 |
| • | MOUNTING OF ROUTING CHANNEL                              | 27 |
| • | MOUNTING OF CABLE RETAINER                               | 30 |
| • | DEMOUNTING / MOUNTING OF MANDRELS                        | 31 |
| • | MOUNTING OF GROUNDING CABLES / EARTH KIT                 | 31 |
| • | BAYING RACKS TOGETHER SIDE BY SIDE                       | 32 |
| • | BAYING RACKS TOGETHER BACK TO BACK                       | 33 |
|   | MOUNTING OF RACK AGAINST A WALL                          | 33 |
|   | MOUNTING OF RACK TO CEILING                              | 34 |
|   | MOUNTING OF DOORS AND SIDE PANELS                        | 34 |
|   |                                                          |    |