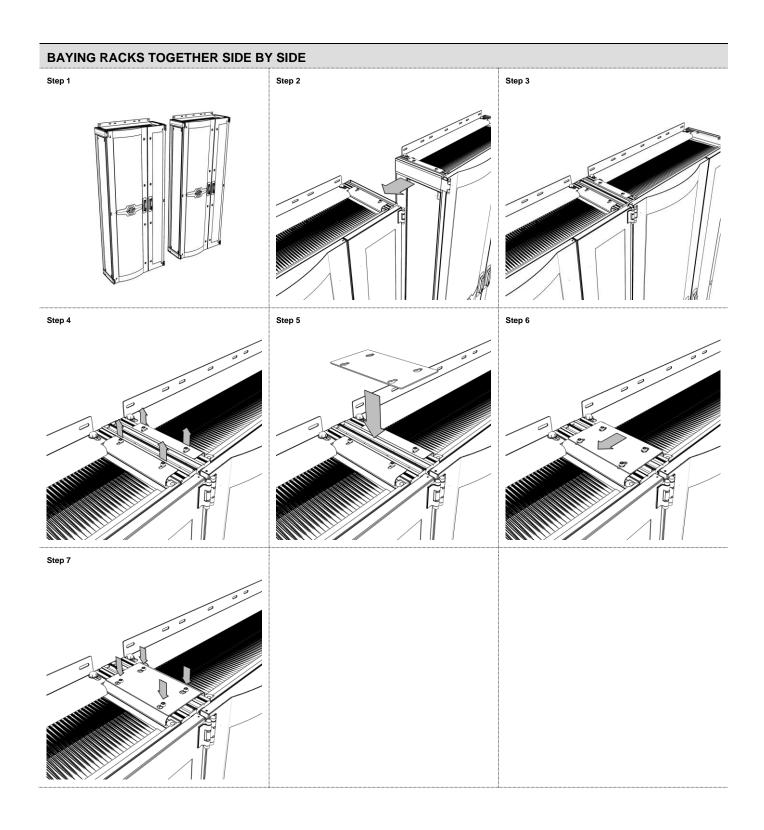

#### **Table of contents**

| • | REQUIRED TOOLS                                           | 1  |
|---|----------------------------------------------------------|----|
| • | REMOVAL OF DOORS AND SIDE PANELS                         | 2  |
| • | CHANGE OF COVERS ON THE BACK                             | 3  |
| • | MOUNTING OF CDR300 ON A FIXED FLOOR- CONCRETE FIXATION   | 4  |
| • | MOUNTING OF CDR300 ON A RAISED FLOOR                     | 5  |
|   | MOUNTING OF CDR600 ON A FIXED FLOOR – CONCRETE FIXATION  | 8  |
| • | MOUNTING OF CDR600 ON A RAISED FLOOR                     | 10 |
| • | MOUNTING OF CDR900 ON A FIXED FLOOR – CONCRETE FIXATION  | 12 |
|   | MOUNTING OF CDR900 ON A RAISED FLOOR                     | 14 |
| • | MOUNTING OF CDR1200 ON A FIXED FLOOR – CONCRETE FIXATION | 17 |
| • | MOUNTING OF CDR1200 ON A RAISED FLOOR                    | 18 |
|   | ASSEMBLY OF CDR1500                                      | 21 |
| • | MOUNTING OF CDR1500 ON A FIXED FLOOR- CONCRETE FIXATION  | 22 |
| • | MOUNTING OF CDR1500 ON A RAISED FLOOR                    | 24 |
| • | MOUNTING OF CAGE NUT                                     | 26 |
| • | MOUNTING OF ROUTING CHANNEL                              | 27 |
| • | MOUNTING OF CABLE RETAINER                               | 30 |
| • | DEMOUNTING / MOUNTING OF MANDRELS                        | 31 |
| • | MOUNTING OF GROUNDING CABLES / EARTH KIT                 | 31 |
| • | BAYING RACKS TOGETHER SIDE BY SIDE                       | 32 |
| • | BAYING RACKS TOGETHER BACK TO BACK                       | 33 |
|   | MOUNTING OF RACK AGAINST A WALL                          | 33 |
|   | MOUNTING OF RACK TO CEILING                              | 34 |
|   | MOUNTING OF DOORS AND SIDE PANELS                        | 34 |
|   |                                                          |    |