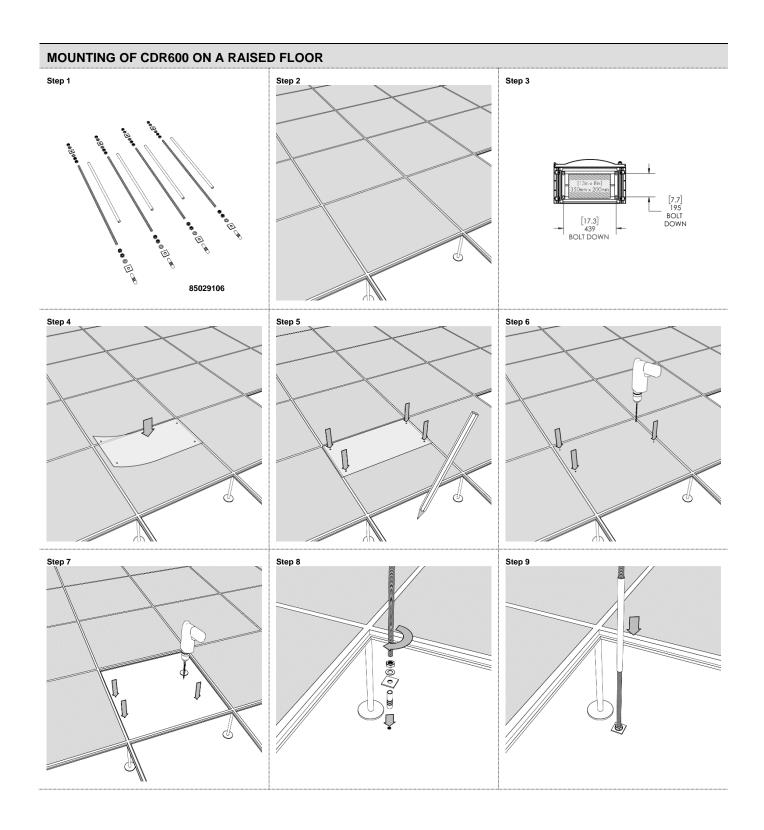

s #2

PZ / Phillips #3

Combination spanner AF=
10 mm (M6) and 17mm (M10)



HUBER+SUHNER disclaims any liability resulting from incorrect installation and use, including any damages resulting from the use of tools and accessories other than the ones recommended herein. Any installation performed by unqualified personnel voids the product warranty provided by HUBER+SUHNER. All due care and attention must be exercised when performing the installation of these products. For advice concerning the general handling of these products please contact HUBER+SUHNER.



















# Page 6 of 35 INSTALLATION MANUAL CDR – Cable Distribution Rack





# Page 7 of 35 INSTALLATION MANUAL CDR – Cable Distribution Rack











# Page 9 of 35 INSTALLATION MANUAL CDR – Cable Distribution Rack

















#### MOUNTING OF CDR900 ON A FIXED FLOOR - CONCRETE FIXATION

















# Page 15 of 35 INSTALLATION MANUAL CDR – Cable Distribution Rack



















# Page 19 of 35 INSTALLATION MANUAL CDR – Cable Distribution Rack





































































# Step 1 Step 2



HUBER+SUHNER disclaims any liability resulting from incorrect installation and use, including any damages resulting from the use of tools and accessories other than the ones recommended herein. Any installation performed by unqualified personnel voids the product warranty provided by HUBER+SUHNER. All due care and attention must be exercised when performing the installation of these products. For advice concerning the general handling of these products please contact H