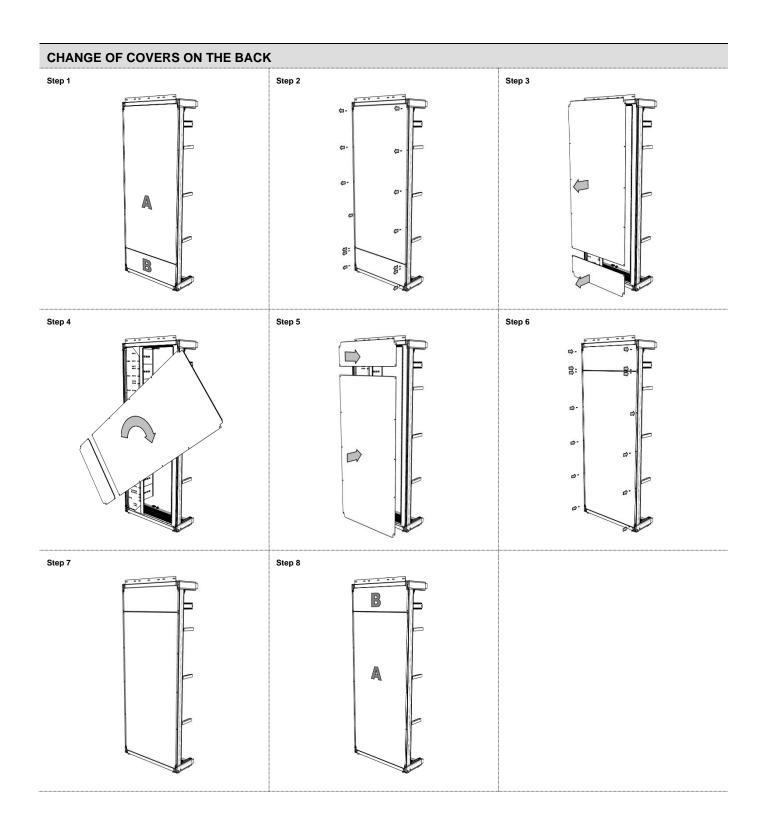

#### **Table of contents**

| • | REQUIRED TOOLS                                           | 1  |
|---|----------------------------------------------------------|----|
| • | REMOVAL OF DOORS AND SIDE PANELS                         | 2  |
| • | CHANGE OF COVERS ON THE BACK                             | 3  |
| • | MOUNTING OF CDR300 ON A FIXED FLOOR- CONCRETE FIXATION   | 4  |
| • | MOUNTING OF CDR300 ON A RAISED FLOOR                     | 5  |
|   | MOUNTING OF CDR600 ON A FIXED FLOOR – CONCRETE FIXATION  | 8  |
| • | MOUNTING OF CDR600 ON A RAISED FLOOR                     | 10 |
| • | MOUNTING OF CDR900 ON A FIXED FLOOR – CONCRETE FIXATION  | 12 |
|   | MOUNTING OF CDR900 ON A RAISED FLOOR                     | 14 |
| • | MOUNTING OF CDR1200 ON A FIXED FLOOR – CONCRETE FIXATION | 17 |
| • | MOUNTING OF CDR1200 ON A RAISED FLOOR                    | 18 |
|   | ASSEMBLY OF CDR1500                                      | 21 |
| • | MOUNTING OF CDR1500 ON A FIXED FLOOR- CONCRETE FIXATION  | 22 |
| • | MOUNTING OF CDR1500 ON A RAISED FLOOR                    | 24 |
| • | MOUNTING OF CAGE NUT                                     | 26 |
| • | MOUNTING OF ROUTING CHANNEL                              | 27 |
| • | MOUNTING OF CABLE RETAINER                               | 30 |
| • | DEMOUNTING / MOUNTING OF MANDRELS                        | 31 |
| • | MOUNTING OF GROUNDING CABLES / EARTH KIT                 | 31 |
| • | BAYING RACKS TOGETHER SIDE BY SIDE                       | 32 |
| • | BAYING RACKS TOGETHER BACK TO BACK                       | 33 |
|   | MOUNTING OF RACK AGAINST A WALL                          | 33 |
|   | MOUNTING OF RACK TO CEILING                              | 34 |
|   | MOUNTING OF DOORS AND SIDE PANELS                        | 34 |
|   |                                                          |    |