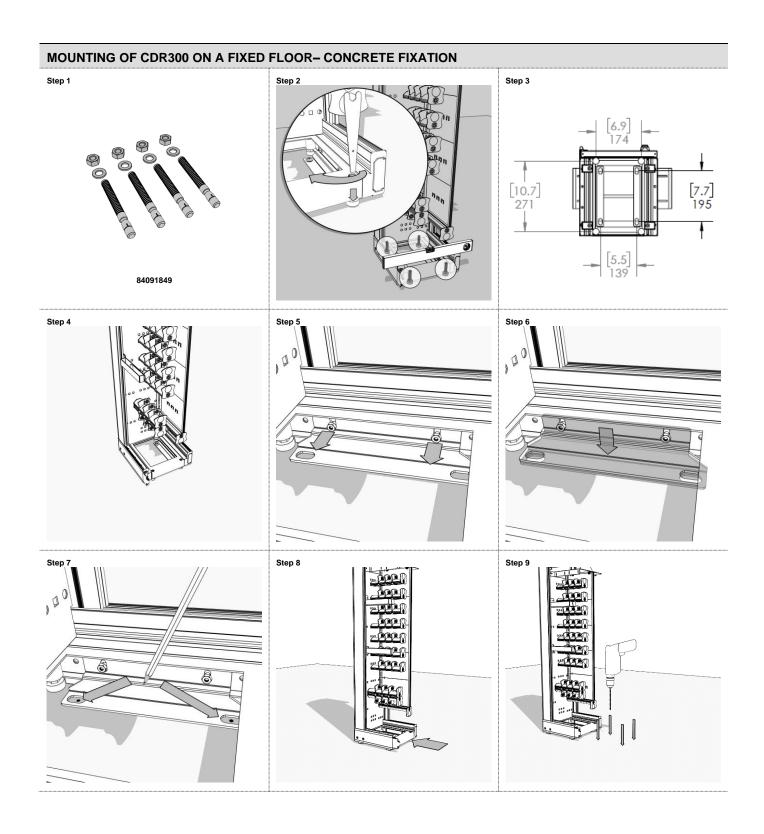

| 34 |
|   |                                                          |    |



#### **REQUIRED TOOLS**

Flat combined open-end wrench 12mm / screwdriver 6 supplied together with rack

Long PZ / Phillips #2

PZ / Phillips #3

Combination spanner AF=
10 mm (M6) and 17mm (M10)



HUBER+SUHNER disclaims any liability resulting from incorrect installation and use, including any damages resulting from the use of tools and accessories other than the ones recommended herein. Any installation performed by unqualified personnel voids the product warranty provided by HUBER+SUHNER. All due care and attention must be exercised when performing the installation of these products. For advice concerning the general handling of these products please contact HUBER+SUHNER.



















# Page 6 of 35 INSTALLATION MANUAL CDR – Cable Distribution Rack





# Page 7 of 35 INSTALLATION MANUAL CDR – Cable Distribution Rack











# Page 9 of 35 INSTALLATION MANUAL CDR – Cable Distribution Rack

















#### MOUNTING OF CDR900 ON A FIXED FLOOR - CONCRETE FIXATION

















# Page 15 of 35 INSTALLATION MANUAL CDR – Cable Distribution Rack



















# Page 19 of 35 INSTALLATION MANUAL CDR – Cable Distribution Rack





































































# Step 1 Step 2



HUBER+SUHNER disclaims any liability resulting from incorrect installation and use, including any damages resulting from the use of tools and accessories other than the ones recommended herein. Any installation performed by unqualified personnel v