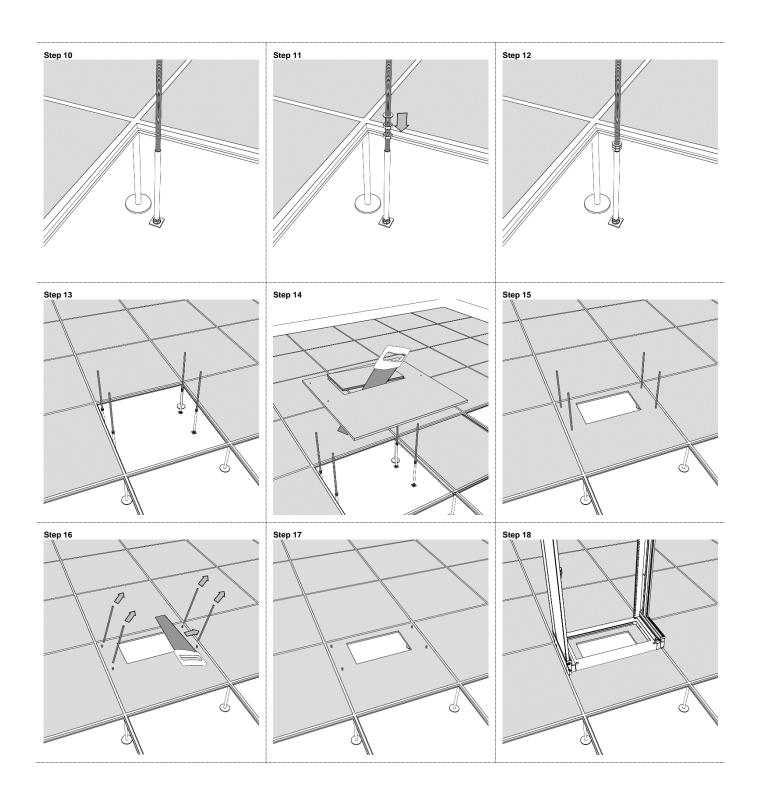

PZ / Phillips #3

Combination spanner AF=
10 mm (M6) and 17mm (M10)



HUBER+SUHNER disclaims any liability resulting from incorrect installation and use, including any damages resulting from the use of tools and accessories other than the ones recommended herein. Any installation performed by unqualified personnel voids the product warranty provided by HUBER+SUHNER. All due care and attention must be exercised when performing the installation of these products. For advice concerning the general handling of these products please contact HUBER+SUHNER.



















# Page 6 of 35 INSTALLATION MANUAL CDR – Cable Distribution Rack





# Page 7 of 35 INSTALLATION MANUAL CDR – Cable Distribution Rack











# Page 9 of 35 INSTALLATION MANUAL CDR – Cable Distribution Rack

















#### MOUNTING OF CDR900 ON A FIXED FLOOR - CONCRETE FIXATION

















# Page 15 of 35 INSTALLATION MANUAL CDR – Cable Distribution Rack



















# Page 19 of 35 INSTALLATION MANUAL CDR – Cable Distribution Rack





































































# Step 1 Step 2



HUBER+SUHNER disclaims any liability resulting from incorrect installation and use, including any damages resulting from the use of tools and accessories other than the ones recommended herein. Any installation performed by unqualified personnel voids the product warranty provided by HUBER+SUHNER. All due care and attention must be exercised when performing the installation of these products. For advice concerning the general handling of these products please contact HUBER