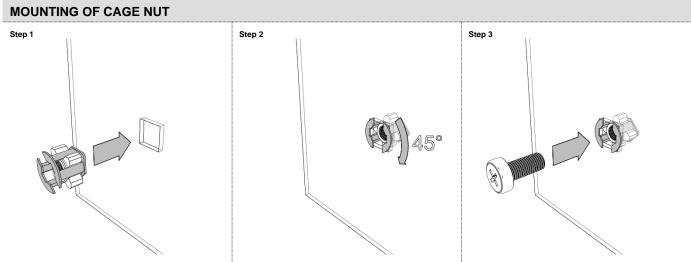

#### **Table of contents**

| • | REQUIRED TOOLS                                           | 1  |
|---|----------------------------------------------------------|----|
| • | REMOVAL OF DOORS AND SIDE PANELS                         | 2  |
| • | CHANGE OF COVERS ON THE BACK                             | 3  |
| • | MOUNTING OF CDR300 ON A FIXED FLOOR- CONCRETE FIXATION   | 4  |
| • | MOUNTING OF CDR300 ON A RAISED FLOOR                     | 5  |
|   | MOUNTING OF CDR600 ON A FIXED FLOOR – CONCRETE FIXATION  | 8  |
| • | MOUNTING OF CDR600 ON A RAISED FLOOR                     | 10 |
| • | MOUNTING OF CDR900 ON A FIXED FLOOR – CONCRETE FIXATION  | 12 |
|   | MOUNTING OF CDR900 ON A RAISED FLOOR                     | 14 |
| • | MOUNTING OF CDR1200 ON A FIXED FLOOR – CONCRETE FIXATION | 17 |
| • | MOUNTING OF CDR1200 ON A RAISED FLOOR                    | 18 |
|   | ASSEMBLY OF CDR1500                                      | 21 |
| • | MOUNTING OF CDR1500 ON A FIXED FLOOR- CONCRETE FIXATION  | 22 |
| • | MOUNTING OF CDR1500 ON A RAISED FLOOR                    | 24 |
| • | MOUNTING OF CAGE NUT                                     | 26 |
| • | MOUNTING OF ROUTING CHANNEL                              | 27 |
| • | MOUNTING OF CABLE RETAINER                               | 30 |
| • | DEMOUNTING / MOUNTING OF MANDRELS                        | 31 |
| • | MOUNTING OF GROUNDING CABLES / EARTH KIT                 | 31 |
| • | BAYING RACKS TOGETHER SIDE BY SIDE                       | 32 |
| • | BAYING RACKS TOGETHER BACK TO BACK                       | 33 |
|   | MOUNTING OF RACK AGAINST A WALL                          | 33 |
|   | MOUNTING OF RACK TO CEILING                              | 34 |
|   | MOUNTING OF DOORS AND SIDE PANELS                        | 34 |
|   |                                                          |    |