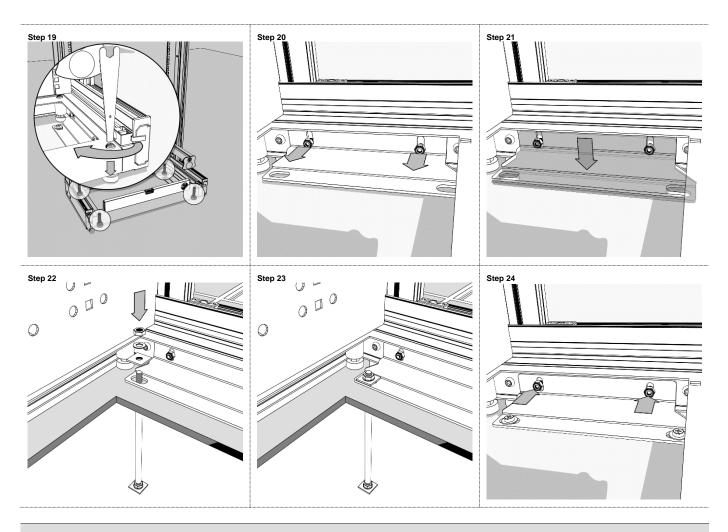

/ Phillips #3

Combination spanner AF=
10 mm (M6) and 17mm (M10)



HUBER+SUHNER disclaims any liability resulting from incorrect installation and use, including any damages resulting from the use of tools and accessories other than the ones recommended herein. Any installation performed by unqualified personnel voids the product warranty provided by HUBER+SUHNER. All due care and attention must be exercised when performing the installation of these products. For advice concerning the general handling of these products please contact HUBER+SUHNER.



















# Page 6 of 35 INSTALLATION MANUAL CDR – Cable Distribution Rack





# Page 7 of 35 INSTALLATION MANUAL CDR – Cable Distribution Rack











# Page 9 of 35 INSTALLATION MANUAL CDR – Cable Distribution Rack

















#### MOUNTING OF CDR900 ON A FIXED FLOOR - CONCRETE FIXATION

















# Page 15 of 35 INSTALLATION MANUAL CDR – Cable Distribution Rack



















# Page 19 of 35 INSTALLATION MANUAL CDR – Cable Distribution Rack





































































# Step 1 Step 2



HUBER+SUHNER disclaims any liability resulting from incorrect installation and use, including any damages resulting from the use of tools and accessories other than the ones recommended herein. Any installation performed by unqualified personnel voids the product warranty provided by HUBER+SUHNER. All due care and attention must be exercised when performing the installation of these products. For advice concerning the general handling of these products please contact HUBER+SUH