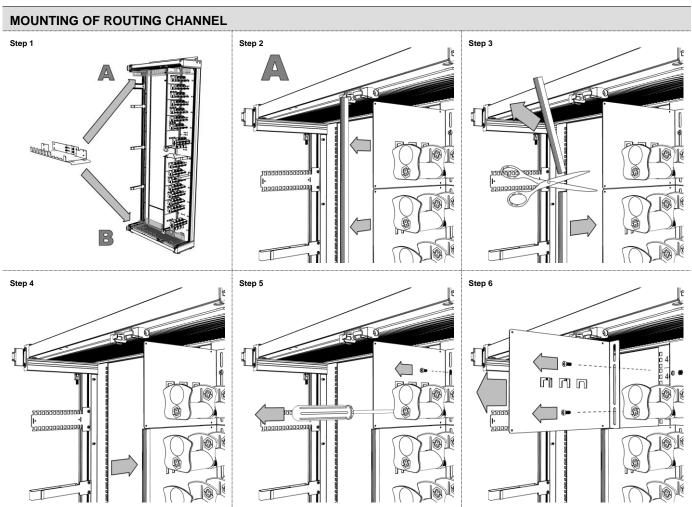

#### **Table of contents**

| • | REQUIRED TOOLS                                           | 1  |
|---|----------------------------------------------------------|----|
| • | REMOVAL OF DOORS AND SIDE PANELS                         | 2  |
| • | CHANGE OF COVERS ON THE BACK                             | 3  |
| • | MOUNTING OF CDR300 ON A FIXED FLOOR- CONCRETE FIXATION   | 4  |
| • | MOUNTING OF CDR300 ON A RAISED FLOOR                     | 5  |
|   | MOUNTING OF CDR600 ON A FIXED FLOOR – CONCRETE FIXATION  | 8  |
| • | MOUNTING OF CDR600 ON A RAISED FLOOR                     | 10 |
| • | MOUNTING OF CDR900 ON A FIXED FLOOR – CONCRETE FIXATION  | 12 |
|   | MOUNTING OF CDR900 ON A RAISED FLOOR                     | 14 |
| • | MOUNTING OF CDR1200 ON A FIXED FLOOR – CONCRETE FIXATION | 17 |
| • | MOUNTING OF CDR1200 ON A RAISED FLOOR                    | 18 |
|   | ASSEMBLY OF CDR1500                                      | 21 |
| • | MOUNTING OF CDR1500 ON A FIXED FLOOR- CONCRETE FIXATION  | 22 |
| • | MOUNTING OF CDR1500 ON A RAISED FLOOR                    | 24 |
| • | MOUNTING OF CAGE NUT                                     | 26 |
| • | MOUNTING OF ROUTING CHANNEL                              | 27 |
| • | MOUNTING OF CABLE RETAINER                               | 30 |
| • | DEMOUNTING / MOUNTING OF MANDRELS                        | 31 |
| • | MOUNTING OF GROUNDING CABLES / EARTH KIT                 | 31 |
| • | BAYING RACKS TOGETHER SIDE BY SIDE                       | 32 |
| • | BAYING RACKS TOGETHER BACK TO BACK                       | 33 |
|   | MOUNTING OF RACK AGAINST A WALL                          | 33 |
|   | MOUNTING OF RACK TO CEILING                              | 34 |
|   | MOUNTING OF DOORS AND SIDE PANELS                        | 34 |
|   |                                                          |    |