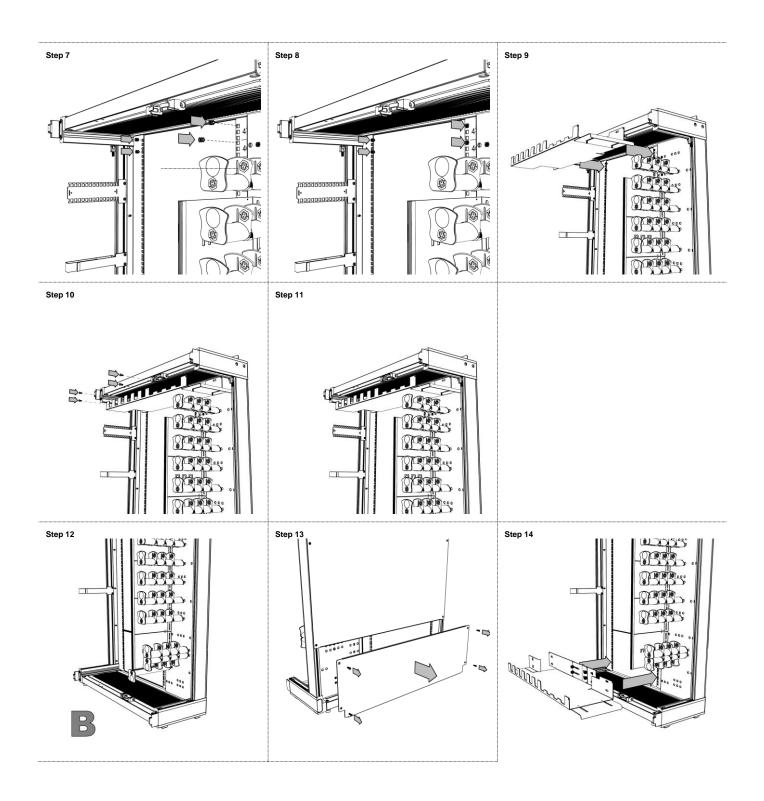

#### **Table of contents**

| • | REQUIRED TOOLS                                           | 1  |
|---|----------------------------------------------------------|----|
| • | REMOVAL OF DOORS AND SIDE PANELS                         | 2  |
| • | CHANGE OF COVERS ON THE BACK                             | 3  |
| • | MOUNTING OF CDR300 ON A FIXED FLOOR- CONCRETE FIXATION   | 4  |
| • | MOUNTING OF CDR300 ON A RAISED FLOOR                     | 5  |
|   | MOUNTING OF CDR600 ON A FIXED FLOOR – CONCRETE FIXATION  | 8  |
| • | MOUNTING OF CDR600 ON A RAISED FLOOR                     | 10 |
| • | MOUNTING OF CDR900 ON A FIXED FLOOR – CONCRETE FIXATION  | 12 |
|   | MOUNTING OF CDR900 ON A RAISED FLOOR                     | 14 |
| • | MOUNTING OF CDR1200 ON A FIXED FLOOR – CONCRETE FIXATION | 17 |
| • | MOUNTING OF CDR1200 ON A RAISED FLOOR                    | 18 |
|   | ASSEMBLY OF CDR1500                                      | 21 |
| • | MOUNTING OF CDR1500 ON A FIXED FLOOR- CONCRETE FIXATION  | 22 |
| • | MOUNTING OF CDR1500 ON A RAISED FLOOR                    | 24 |
| • | MOUNTING OF CAGE NUT                                     | 26 |
| • | MOUNTING OF ROUTING CHANNEL                              | 27 |
| • | MOUNTING OF CABLE RETAINER                               | 30 |
| • | DEMOUNTING / MOUNTING OF MANDRELS                        | 31 |
| • | MOUNTING OF GROUNDING CABLES / EARTH KIT                 | 31 |
| • | BAYING RACKS TOGETHER SIDE BY SIDE                       | 32 |
| • | BAYING RACKS TOGETHER BACK TO BACK                       | 33 |
|   | MOUNTING OF RACK AGAINST A WALL                          | 33 |
|   | MOUNTING OF RACK TO CEILING                              | 34 |
|   | MOUNTING OF DOORS AND SIDE PANELS                        | 34 |
|   |                                                          |    |