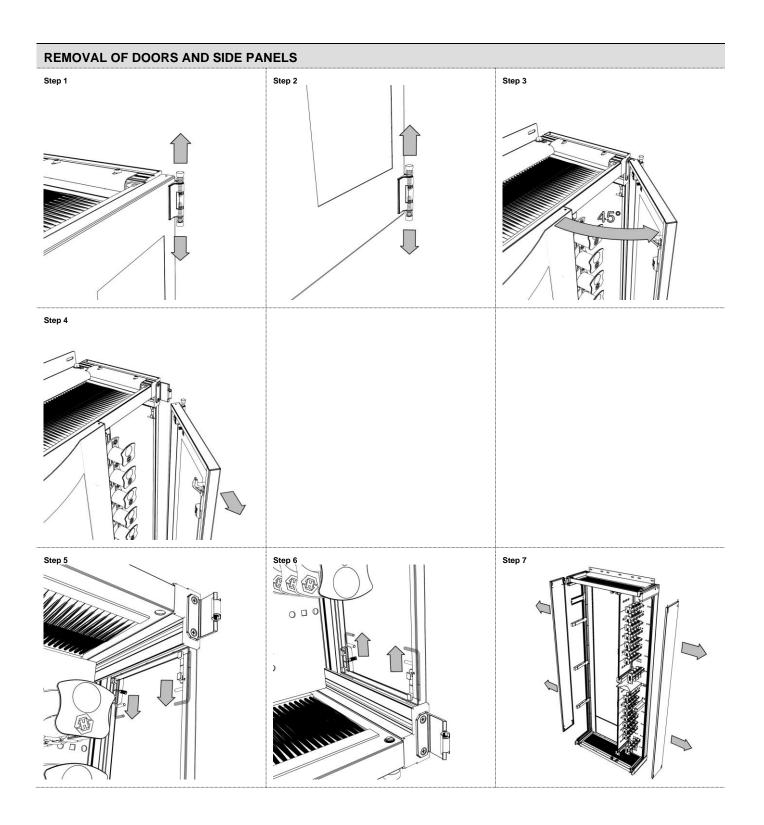

E PANELS                        | 34 |
|   |                                                          |    |



#### **REQUIRED TOOLS**

Flat combined open-end wrench 12mm / screwdriver 6 supplied together with rack

Long PZ / Phillips #2

PZ / Phillips #3

Combination spanner AF=
10 mm (M6) and 17mm (M10)



HUBER+SUHNER disclaims any liability resulting from incorrect installation and use, including any damages resulting from the use of tools and accessories other than the ones recommended herein. Any installation performed by unqualified personnel voids the product warranty provided by HUBER+SUHNER. All due care and attention must be exercised when performing the installation of these products. For advice concerning the general handling of these products please contact HUBER+SUHNER.



















# Page 6 of 35 INSTALLATION MANUAL CDR – Cable Distribution Rack





# Page 7 of 35 INSTALLATION MANUAL CDR – Cable Distribution Rack











# Page 9 of 35 INSTALLATION MANUAL CDR – Cable Distribution Rack

















#### MOUNTING OF CDR900 ON A FIXED FLOOR - CONCRETE FIXATION

















# Page 15 of 35 INSTALLATION MANUAL CDR – Cable Distribution Rack



















# Page 19 of 35 INSTALLATION MANUAL CDR – Cable Distribution Rack





































































# Step 1 Step 2



HUBER+SUHNER disclaims any liability resulting from incorrect installation and use, including any damages resulting from the use of tools and accessories other than the ones recommended herein. Any installation performed by unqualified per