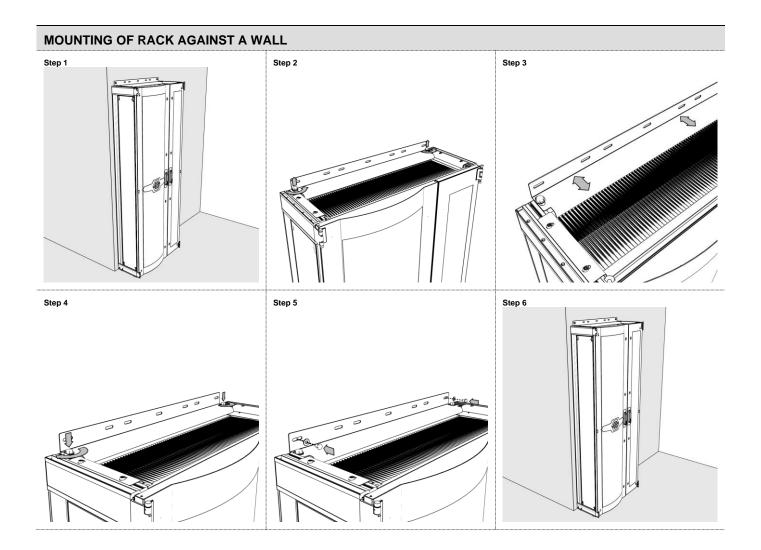

#### **Table of contents**

| • | REQUIRED TOOLS                                           | 1  |
|---|----------------------------------------------------------|----|
| • | REMOVAL OF DOORS AND SIDE PANELS                         | 2  |
| • | CHANGE OF COVERS ON THE BACK                             | 3  |
| • | MOUNTING OF CDR300 ON A FIXED FLOOR- CONCRETE FIXATION   | 4  |
| • | MOUNTING OF CDR300 ON A RAISED FLOOR                     | 5  |
|   | MOUNTING OF CDR600 ON A FIXED FLOOR – CONCRETE FIXATION  | 8  |
| • | MOUNTING OF CDR600 ON A RAISED FLOOR                     | 10 |
| • | MOUNTING OF CDR900 ON A FIXED FLOOR – CONCRETE FIXATION  | 12 |
|   | MOUNTING OF CDR900 ON A RAISED FLOOR                     | 14 |
| • | MOUNTING OF CDR1200 ON A FIXED FLOOR – CONCRETE FIXATION | 17 |
| • | MOUNTING OF CDR1200 ON A RAISED FLOOR                    | 18 |
|   | ASSEMBLY OF CDR1500                                      | 21 |
| • | MOUNTING OF CDR1500 ON A FIXED FLOOR- CONCRETE FIXATION  | 22 |
| • | MOUNTING OF CDR1500 ON A RAISED FLOOR                    | 24 |
| • | MOUNTING OF CAGE NUT                                     | 26 |
| • | MOUNTING OF ROUTING CHANNEL                              | 27 |
| • | MOUNTING OF CABLE RETAINER                               | 30 |
| • | DEMOUNTING / MOUNTING OF MANDRELS                        | 31 |
| • | MOUNTING OF GROUNDING CABLES / EARTH KIT                 | 31 |
| • | BAYING RACKS TOGETHER SIDE BY SIDE                       | 32 |
| • | BAYING RACKS TOGETHER BACK TO BACK                       | 33 |
|   | MOUNTING OF RACK AGAINST A WALL                          | 33 |
|   | MOUNTING OF RACK TO CEILING                              | 34 |
|   | MOUNTING OF DOORS AND SIDE PANELS                        | 34 |
|   |                                                          |    |