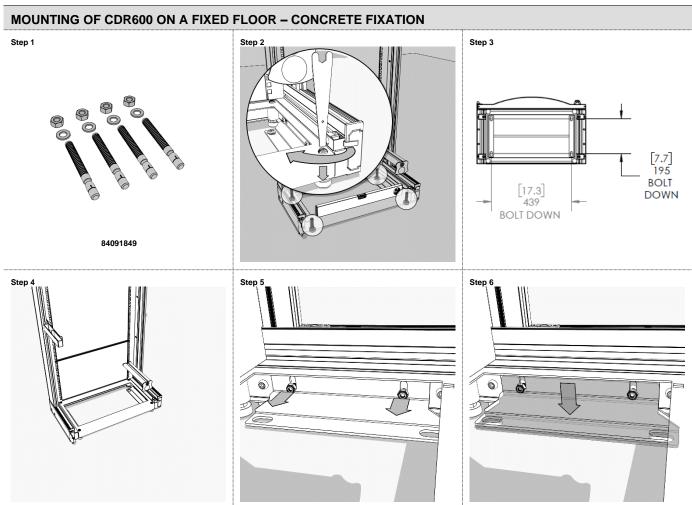

wrench 12mm / screwdriver 6 supplied together with rack

Long PZ / Phillips #2

PZ / Phillips #3

Combination spanner AF=
10 mm (M6) and 17mm (M10)



HUBER+SUHNER disclaims any liability resulting from incorrect installation and use, including any damages resulting from the use of tools and accessories other than the ones recommended herein. Any installation performed by unqualified personnel voids the product warranty provided by HUBER+SUHNER. All due care and attention must be exercised when performing the installation of these products. For advice concerning the general handling of these products please contact HUBER+SUHNER.



















# Page 6 of 35 INSTALLATION MANUAL CDR – Cable Distribution Rack





# Page 7 of 35 INSTALLATION MANUAL CDR – Cable Distribution Rack











# Page 9 of 35 INSTALLATION MANUAL CDR – Cable Distribution Rack

















#### MOUNTING OF CDR900 ON A FIXED FLOOR - CONCRETE FIXATION

















# Page 15 of 35 INSTALLATION MANUAL CDR – Cable Distribution Rack



















# Page 19 of 35 INSTALLATION MANUAL CDR – Cable Distribution Rack





































































# Step 1 Step 2



HUBER+SUHNER disclaims any liability resulting from incorrect installation and use, including any damages resulting from the use of tools and accessories other than the ones recommended herein. Any installation performed by unqualified personnel voids the product warranty provided by HUBER+SUHNER. All due care and attention must be exercised when performing the installation of these products. For