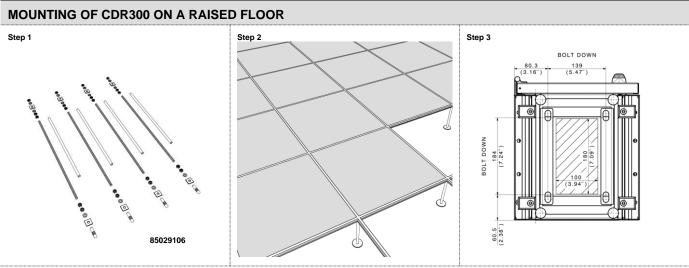

| 34 |
|   |                                                          |    |



#### **REQUIRED TOOLS**

Flat combined open-end wrench 12mm / screwdriver 6 supplied together with rack

Long PZ / Phillips #2

PZ / Phillips #3

Combination spanner AF=
10 mm (M6) and 17mm (M10)



HUBER+SUHNER disclaims any liability resulting from incorrect installation and use, including any damages resulting from the use of tools and accessories other than the ones recommended herein. Any installation performed by unqualified personnel voids the product warranty provided by HUBER+SUHNER. All due care and attention must be exercised when performing the installation of these products. For advice concerning the general handling of these products please contact HUBER+SUHNER.



















# Page 6 of 35 INSTALLATION MANUAL CDR – Cable Distribution Rack





# Page 7 of 35 INSTALLATION MANUAL CDR – Cable Distribution Rack











# Page 9 of 35 INSTALLATION MANUAL CDR – Cable Distribution Rack

















#### MOUNTING OF CDR900 ON A FIXED FLOOR - CONCRETE FIXATION

















# Page 15 of 35 INSTALLATION MANUAL CDR – Cable Distribution Rack



















# Page 19 of 35 INSTALLATION MANUAL CDR – Cable Distribution Rack





































































# Step 1 Step 2



HUBER+SUHNER disclaims any liability resulting from incorrect installation and use, including any damages resulting from the use of tools and accessories other than the ones recommended herein. Any installation performed by unqualified personnel voids t